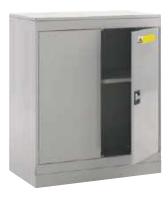

#### **COSHH** cupboards

Doors and body in silver grey with high visibility self write labels for you to personalise the contents.

- Fully welded integral sump to limit leakage and contain spillages.
- Cupboards feature adjustable shelves on a 25mm vertical pitch capable of carrying a maximum of 90kg UDL.
- Doors feature vertical stiffening for added strength.

3 shelves

Low cupboard HH961HXDXD29S12

■ 1 shelf

Low cabinet HH651HXDXD29S11

2 shelves

| Height - 1070mm |          |  |
|-----------------|----------|--|
| Width mm        | Depth mm |  |
| 477             | 505      |  |