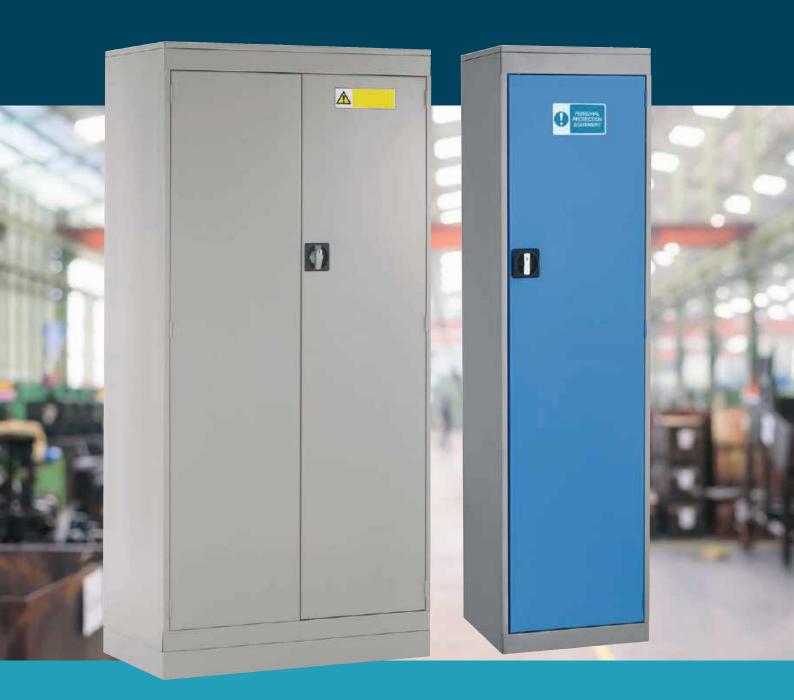

## **Specialist cupboards**

A range of robust cupboards for specific storage needs.

Tall cupboard
C1961CXDOB29S13E / C1961CXDOB29S14E
3 or 4 shelves

 Height - 1820mm

 Width mm
 Depth mm

 915
 505

Slim cupboard
C1661TXDOB29S13E
3 shelves

#### **PPE cupboards**

Blue doors with silver grey body with high visibility 270 degree labelling, complying to BS5499-1.

Low cupboard
CH961EXDOB29S11E

1 shelf

 Height - 984mm

 Width mm
 Depth mm

 915
 505

Cube