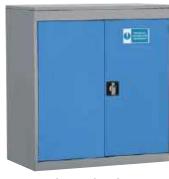

#### **PPE cupboards**

Blue doors with silver grey body with high visibility 270 degree labelling, complying to BS5499-1.

Low cupboard
CH961EXDOB29S11E

1 shelf

 Height - 984mm

 Width mm
 Depth mm

 915
 505

Cube

Width mm Depth mm

505

915

Low cabinet CH661EXDOB29S12E

2 shelves

| Height - 984mm |          |  |
|----------------|----------|--|
| Width mm       | Depth mm |  |
| 477            | 505      |  |
| 477            | 505      |  |