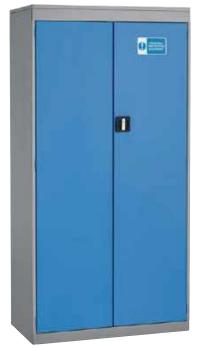

#### **PPE cupboards**

Blue doors with silver grey body with high visibility 270 degree labelling, complying to BS5499-1.

Low cupboard
CH961EXDOB29S11E

1 shelf

 Height - 984mm

 Width mm
 Depth mm

 915
 505

Cube

Width mm Depth mm

505

915

Low cabinet CH661EXDOB29S12E

2 shelves

| Height - 984mm |          |  |
|----------------|----------|--|
| Width mm       | Depth mm |  |
| 477            | 505      |  |
| 477            | 505      |  |