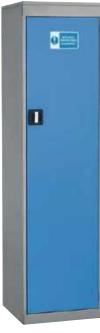

#### **PPE cupboards**

Blue doors with silver grey body with high visibility 270 degree labelling, complying to BS5499-1.

Low cupboard
CH961EXDOB29S11E

1 shelf

 Height - 984mm

 Width mm
 Depth mm

 915
 505

Cube

Width mm Depth mm

505

915

Low cabinet CH661EXDOB29S12E

2 shelves

| Height - 984mm |          |  |
|----------------|----------|--|
| Width mm       | Depth mm |  |
| 477            | 505      |  |
| 477            | 505      |  |