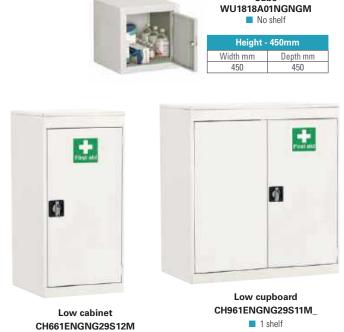

#### **COSHH** cupboards

Doors and body in silver grey with high visibility self write labels for you to personalise the contents.

- Fully welded integral sump to limit leakage and contain spillages.
- Cupboards feature adjustable shelves on a 25mm vertical pitch capable of carrying a maximum of 90kg UDL.
- Doors feature vertical stiffening for added strength.

3 shelves

Low cupboard HH961HXDXD29S12

■ 1 shelf

Low cabinet HH651HXDXD29S11

2 shelves

| Height - 1070mm |          |  |
|-----------------|----------|--|
| Width mm        | Depth mm |  |
| 477             | 505      |  |