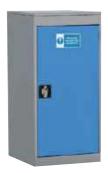

#### **PPE cupboards**

Blue doors with silver grey body with high visibility 270 degree labelling, complying to BS5499-1.

Low cupboard
CH961EXDOB29S11E

1 shelf

 Height - 984mm

 Width mm
 Depth mm

 915
 505

Cube

Width mm Depth mm

505

915

Low cabinet CH661EXDOB29S12E

2 shelves

| Height - 984mm |          |  |
|----------------|----------|--|
| Width mm       | Depth mm |  |
| 477            | 505      |  |
| 477            | 505      |  |