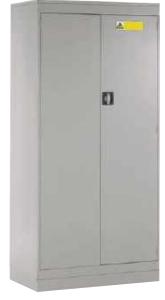

#### **COSHH** cupboards

Doors and body in silver grey with high visibility self write labels for you to personalise the contents.

- Fully welded integral sump to limit leakage and contain spillages.
- Cupboards feature adjustable shelves on a 25mm vertical pitch capable of carrying a maximum of 90kg UDL.
- Doors feature vertical stiffening for added strength.

3 shelves

Low cupboard HH961HXDXD29S12

■ 1 shelf

Low cabinet HH651HXDXD29S11

2 shelves

| Height - 1070mm |          |  |
|-----------------|----------|--|
| Width mm        | Depth mm |  |
| 477             | 505      |  |