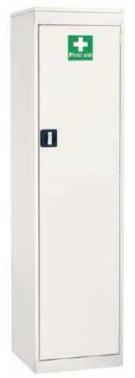

#### **Medical cupboards**

White body and doors with high visibility, 270 degree labelling, complying to BS5499-1.

Slim cupboard C1961CNGNG29S13M

3 shelves

| Height - 1820mm |          |  |
|-----------------|----------|--|
| Width mm        | Depth mm |  |
| 477             | 505      |  |

2M

 Height - 984mm

 Width mm
 Depth mm

 477
 505

2 shelves

Tall cupboard C1961CNGNG29S13M

П

3 shelves

| Height - 1820mm |          |
|-----------------|----------|
| Width mm        | Depth mm |
| 915             | 505      |