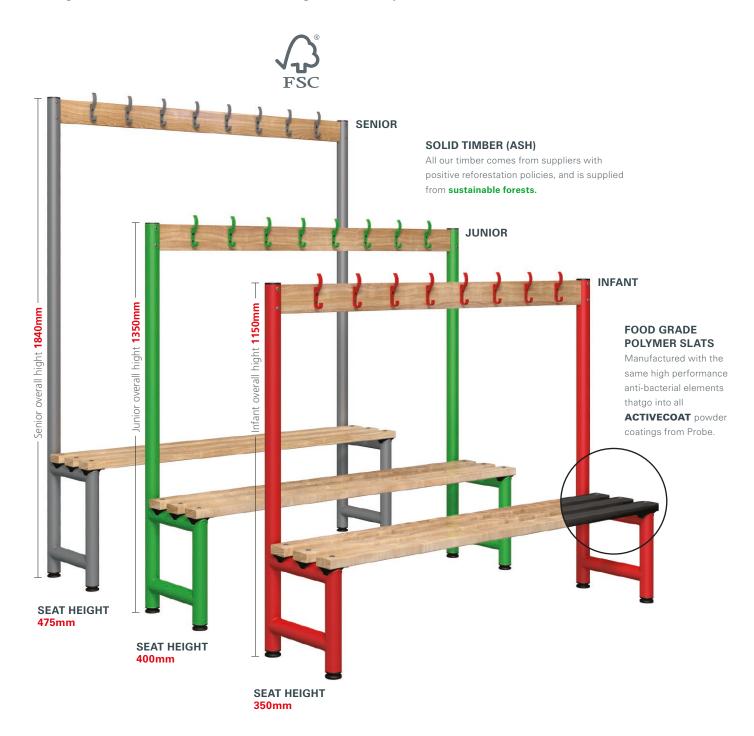

# PREMIUM CLOAKROOM

Probe offers this comprehensive range of easy install Cloakroom units with a wide choice of options and accessories, ensuring you will find exactly what you are looking for. All units are available in a choice of six exciting colours to match your interior.



**UNDER BENCH BASKETS** 



## TWO BASKET TYPES AVAILABLE

Ideal for individual underbench storage keeping floors clear of clutter.

# UNDER BENCH SHELF



## **SOLID TIMBER OR POLYMER**

Maximise storage space with these robust underbench shelves.

#### THREE LENGTHS



#### 1M 1.5M 2M

All unit lengths are available in solid timber or food grade polymer.

Units maybe supplied in component format including all necessary fixings (excludes wall and floor fixings). All sizes nominal. We reserve the right to alter design and specification without prior consent.